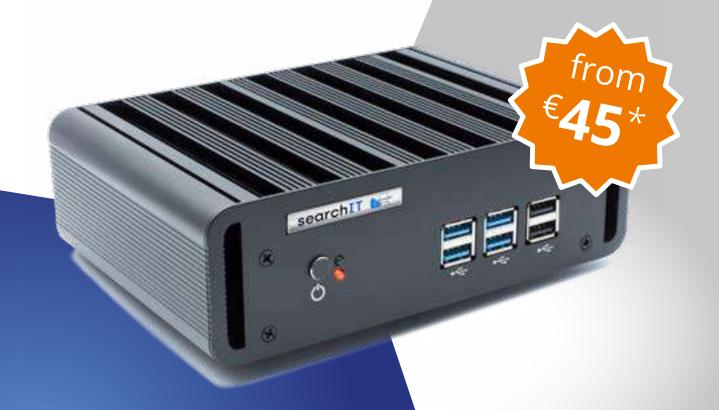

### Basic

- No Set-up Fees
- From € 45,- per Month
- Monthly Callability
- ✓ Up to 10.000 Data Records
- ✓ Up to 5 Users
- ✓ Incl. Service
- ✓ Incl. 1 Connector
- Implemtation as Appliance
- Plugins not Included